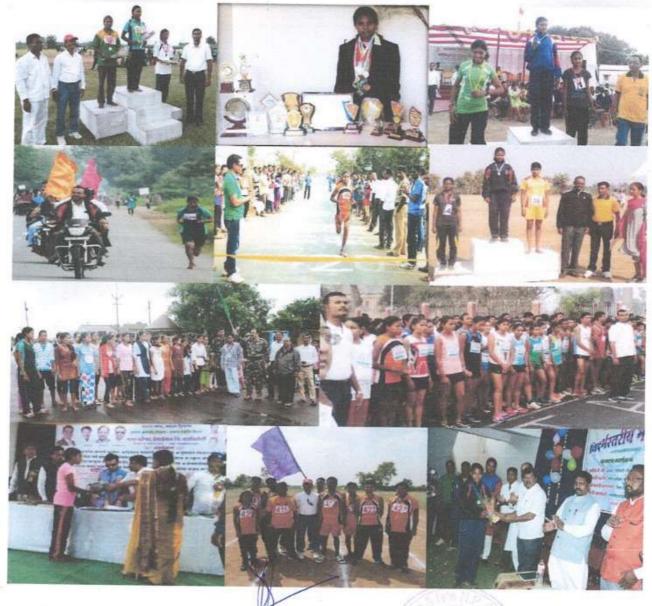

# Sports Achievements 2019-20

### SPORTS ACHIVEMENTS 2019-20

Special merit shown in Sports / Athletics events at Inter collegiate Level and above (Inter collegiate, Ashwamedh, All India Inter University, National & Inter National Level) by the students of the college in the session of 2019-20 (Give Details): -

| Sr.<br>No. | Name of Students         | Session             | National/<br>International/U<br>niversity            | Name of<br>Game | Award<br>If Any            | Place                                              |
|------------|--------------------------|---------------------|------------------------------------------------------|-----------------|----------------------------|----------------------------------------------------|
| 1          | of calls                 | 2019-20<br>MA-I     | All India<br>University<br>National                  | Cross-country   | 3 Oct.to 6 Oct.<br>2019    | Manglore University<br>Manglore                    |
|            | Ku. Diksha Devaji Tijare |                     |                                                      |                 |                            |                                                    |
| 2          |                          | 2019-20<br>M.A.I    | West Zone Inter<br>University                        | Hockey          | 11Nov. to<br>15 Nov.2019   | Rajasthan                                          |
|            |                          |                     | West Zone Inter<br>University                        | Kho-Kho         | 19Nov. to<br>23 Nov.2019   | Dr. Punjsntso Deshmukh<br>Krushi Vidyapeeth Akola. |
|            |                          |                     | 23 <sup>rd</sup><br>Ashwamedh<br>State               | Kho-Kho         | 26 Dec.to<br>30Dec.2019    | 23 <sup>rd</sup> Ashwamedh,<br>Solapur             |
|            | Ku. Sonali Anil Hemke    |                     | 10 <sup>th</sup> India Sr.<br>National<br>(Vidarbha) | Hockey          | 23Jan.2020to<br>2 Feb.2020 | Kollam (Kerla)                                     |
| 3          | (96)                     | 2019-20<br>M.ScI    | All India<br>Un All India<br>University              | Kho-Kho         | 19 Nov. to<br>22 Nov.2018  | Dr. Punjsntso Deshmukh<br>Krushi Vidyapeeth Akola. |
|            |                          |                     | 23 <sup>rd</sup><br>Ashwamedh<br>State               | Kho-Kho         | 26 Dec.to<br>30Dec.2019    | 23 <sup>rd</sup> Ashwamedh, Solapur                |
|            | Ku. Rohini Anil Juare    |                     | 10 <sup>th</sup> India Sr.<br>National<br>(Vidarbha) | Hockey          | 23Jan.2020to<br>2 Feb.2020 | Kollam (Kerla)                                     |
| 4          |                          | 2019-20<br>B.A.II   | West Zone Inter<br>University                        | Hockey          | 11 Nov. to<br>15 Nov.2019  | Rajasthan                                          |
|            | Ku. Nikita Ramratan      |                     |                                                      |                 |                            |                                                    |
|            | Dumane                   | 7.06 2.             |                                                      |                 |                            |                                                    |
| 5          |                          | 2019-20<br>B.Sc. II | West Zone Inter<br>University                        | Handball        | 20 Dec. to<br>27 Dec .2019 | LNCPE Gwalior                                      |
|            | Sujata Maikalwar         |                     |                                                      |                 |                            |                                                    |
|            | Sujata Maikalwar         |                     |                                                      |                 |                            |                                                    |