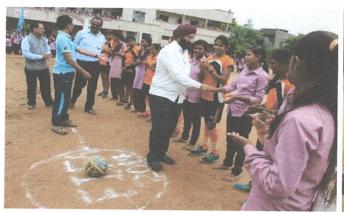

यालयाचे प्राचार्य डॉ. लालसिंग खालसा यांच्या प्रमुख उपस्थितीत करण्यात आले. खेळाच्या माध्यमातुन आंतरराष्ट्रीय एकात्मता निर्माण होते म्हणून खेळाचे महत्व प्राचार्य डॉ. लालसिंग खालसा यांनी पटवून दिले. तर शारीरिक व मानसिक निकोप वाढीसाठी खेळ खेळले पाहिजे असे मत डॉ. रमेश ठोंबरे व डॉ. राजेंद्र घोनमोडे यांनी आपल्या मनोगतातून व्यक्त केले.

यावेळी आयोजक शारीरिक शिक्षण आणि खेळ व क्रीडा विभागप्रमुख प्रा. ज्ञानेश्वर ठाकरे, राष्ट्रीय सेवा योजना प्रमुख डॉ. उत्तमचंद कांबळे उपस्थित होते. उद्घाटनीय कार्यक्रमानंतर प्राध्यापक विरूद्ध विद्यार्थी, प्राध्यापिका विरूद्ध विद्यार्थीनी असा प्रदर्शनीय सामना घेण्यात आला. कार्यक्रमाच्या यशस्वीतेसाठी कार्यक्रमाचे संचालन प्रा. डॉ. विजय रैवतकर व प्रा. प्रियदर्शन गणवीर यांनी केले तर आभार प्रा. पराग मेश्राम यांनी मानले.

#### प्राध्यापिका विरूद्ध विद्यार्थीनी फुटबॉल स्पर्धा













#### प्राध्यापक विरूद्ध विद्यार्थी फुटबॉल स्पर्धा









# J1991K4 - 17/09117

# महात्मा गांधी कालेज में फुटबाल स्पर्धा



गड्चिरोली (का). फेडरेशन आफ फटबाल एसोसिएशन

दिवसीय फुटबाल स्पर्धा आयोजित की गई. (फीफा) द्वारा अंडर 17 विश्वकप स्पर्धा शारीरिक शिक्षा, खेल विभाग व राष्ट्रीय भारत में आयोजित की गई है. जिसके सेवा योजना के संयुक्त तत्वावधान में मद्देनजर राज्य सरकार ने लाखों खिलाड़ी आयोजित क्रीड़ा स्पर्धा का उद्घाटन यह फुँटबाल खेल में सहभाग ले इस प्राचार्य डा. लाल सिंह खालसा ने किया. उद्देश्य से महाराष्ट्र फुटबाल मिशन इस दौरान प्रभारी प्राचार्य डा. रमेश ठोंबरे, कार्यक्रम के तहत महाराष्ट्र स्तर पर प्रभारी प्राचार्य डा. राजेंद्र घोनमोडे उपस्थित गए. कार्यक्रम के तहत थे. इस समय प्राध्यापक व छात्र तथा तिना गांधी कला, विज्ञान व प्राध्यापिका व छात्राओं में मैच हुई.

# Estimate - 16/09