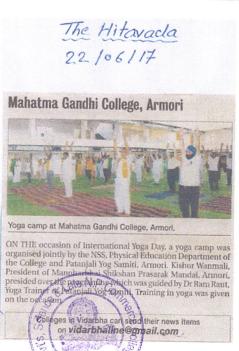

ेश पाटील, महाविद्यालयाचे प्राचार्य डॉ. लालसिंग खालसा, योग प्रशिक्षक व मार्गदर्शक डॉ. राम राऊत आणि शारीरिक शिक्षण खेळ व क्रीडाविभाग संचालक प्रा. ज्ञानेश्वर ठाकरे उपस्थित होते.

योगप्रशिक्षक व मार्गदर्शक डॉ. रामराऊत यांनी योगसाधक श्री. धनंजय कांबळे व सौ. जयश्री राऊत यांच्या सहकार्याने योग शिबिरात उपस्थित असलेल्या ३५० शिबीराध्यांना योगाचे धडे देऊन सर्वांकडून योग करवून घेतला. या योग शिबिरात आरमोरी येथील ज्येष्ठ नागरिक, पंतजली योग समिती आरमोरीतील विवीध विभागाचे पदाधिकारी,स्थानिक पोलीस स्टेशन आरमोरी येथील पोलिस कर्मचारी तसेच मनोहरभाई शिक्षण प्रसारक मंडळ आरमोरीतील समस्त विद्या शाखेतील प्राध्यापक, शिक्षक, कर्मचारी, विद्यार्थी, राष्ट्रीय सेवायोजनेच स्वयंसेवक बहुसंख्येने उपस्थित होते. या शिबिराचे संचालन प्रा. नोमेश मेश्राम, डॉ. विजय रैवतकर यांनी केले तर आभार प्रा. ज्ञानेश्वर ठाकरे यांनी मानले.









M.G.A. S. Science &

ate, M.P. Commerce College

ARMORI, Diett Gedeberott

#### स्वातंत्र्य दिनाचा सोहळा

दि. १५ ऑगस्ट, २०१७ ला महात्मा गांधी कला, विज्ञान व स्व.न.पं. वाणिज्य महाविद्यालयाच्या प्रांगणात भारतीय स्वातंत्र्य दिनाच्या ७० व्या वर्धापनदिनाच्या औचित्याने ध्वजारोहणाचा कार्यक्रम सकाळी ८.३० वाजता आयोजित करण्यात आला. मनोहरभाई शिक्षण प्रसारक मंडळाचे अध्यक्ष मा. किशोरभाऊ वनमाळी यांचे हस्ते ध्वजारोहण सोहळा संपन्न झाला. सर्वप्रथम महात्मा गांधीजी, राष्ट्रसंत तुकडोजी महाराज व स्व. वामनरावजी वनमाळी यांच्या पुतळ्यास मान्यवरांनी पूजन व माल्यार्पण केले. ध्वजारोहणानंतर एन.सी.सी. पथकाचे पथसंचालन हे आकर्षनाचे केंद्र होते. ध्वजारोहण कार्यक्रमाचे संचालन प्रा. ज्ञानेश्वर ठाकरे व प्रा. डॉ. विजय रैवतकर यांनी केले.

ध्वजारोहण कार्यक्रमाला मनोहरभाई शिक्षण प्रसारक मंडळाचे अध्यक्ष मा. किशोरभाऊ वनमाळी,