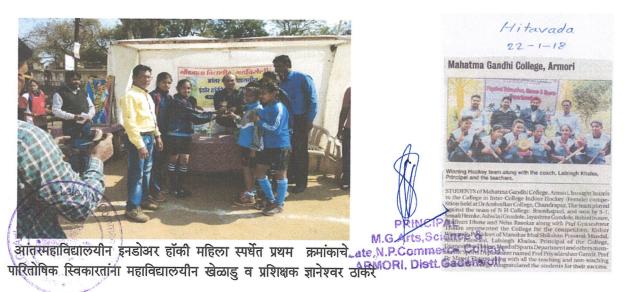

### Intercollegiate Tournament Achievements & Awards 2018-19

- 1. Athletics -7 Meadles (Gold- 4Silver- 3 Bronze- Nil)
- 2. Cross-country Women 1st Place
- 3. Hockey Women -1st place
- 4. Indoor Hockey Women -1st place
- 5. National-02 (Hockey-2)