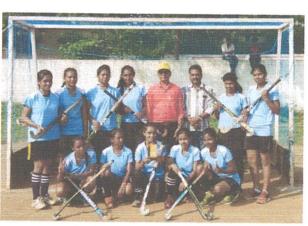

# Sports Achievements 2019-20

### SPORTS ACHIVEMENTS 2019-20

Special merit shown in Sports / Athletics events at Inter collegiate Level and above (Inter collegiate, Ashwamedh, All India Inter University, National & Inter National Level) by the students of the college in the session of 2019-20 (Give Details): -

| Sr.<br>No. | Name of Students         | Session             | National/<br>International/U<br>niversity            | Name of<br>Game | Award<br>If Any            | Place                                              |
|------------|--------------------------|---------------------|------------------------------------------------------|-----------------|----------------------------|----------------------------------------------------|
| 1          | of calls                 | 2019-20<br>MA-I     | All India<br>University<br>National                  | Cross-country   | 3 Oct.to 6 Oct.<br>2019    | Manglore University<br>Manglore                    |
|            | Ku. Diksha Devaji Tijare |                     |                                                      |                 |                            |                                                    |
| 2          |                          | 2019-20<br>M.A.I    | West Zone Inter<br>University                        | Hockey          | 11Nov. to<br>15 Nov.2019   | Rajasthan                                          |
|            |                          |                     | West Zone Inter<br>University                        | Kho-Kho         | 19Nov. to<br>23 Nov.2019   | Dr. Punjsntso Deshmukh<br>Krushi Vidyapeeth Akola. |
|            |                          |                     | 23 <sup>rd</sup><br>Ashwamedh<br>State               | Kho-Kho         | 26 Dec.to<br>30Dec.2019    | 23 <sup>rd</sup> Ashwamedh,<br>Solapur             |
|            | Ku. Sonali Anil Hemke    |                     | 10 <sup>th</sup> India Sr.<br>National<br>(Vidarbha) | Hockey          | 23Jan.2020to<br>2 Feb.2020 | Kollam (Kerla)                                     |
| 3          | (96)                     | 2019-20<br>M.ScI    | All India<br>Un All India<br>University              | Kho-Kho         | 19 Nov. to<br>22 Nov.2018  | Dr. Punjsntso Deshmukh<br>Krushi Vidyapeeth Akola. |
|            |                          |                     | 23 <sup>rd</sup><br>Ashwamedh<br>State               | Kho-Kho         | 26 Dec.to<br>30Dec.2019    | 23 <sup>rd</sup> Ashwamedh, Solapur                |
|            | Ku. Rohini Anil Juare    |                     | 10 <sup>th</sup> India Sr.<br>National<br>(Vidarbha) | Hockey          | 23Jan.2020to<br>2 Feb.2020 | Kollam (Kerla)                                     |
| 4          |                          | 2019-20<br>B.A.II   | West Zone Inter<br>University                        | Hockey          | 11 Nov. to<br>15 Nov.2019  | Rajasthan                                          |
|            | Ku. Nikita Ramratan      |                     |                                                      |                 |                            |                                                    |
|            | Dumane                   | 7.06 2.             |                                                      |                 |                            |                                                    |
| 5          |                          | 2019-20<br>B.Sc. II | West Zone Inter<br>University                        | Handball        | 20 Dec. to<br>27 Dec .2019 | LNCPE Gwalior                                      |
|            | Sujata Maikalwar         |                     |                                                      |                 |                            |                                                    |
|            | Sujata Maikalwar         |                     |                                                      |                 |                            |                                                    |