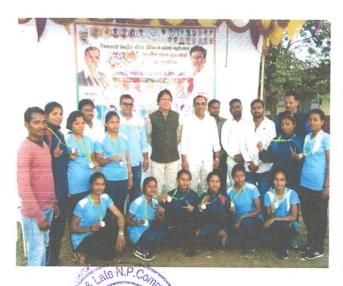

### Intercollegiate Tournament Achievements & Awards 2018-19

- 1. Athletics -7 Meadles (Gold- 4Silver- 3 Bronze- Nil)
- 2. Cross-country Women 1st Place
- 3. Hockey Women -1st place
- 4. Indoor Hockey Women -1st place
- 5. National-02 (Hockey-2)