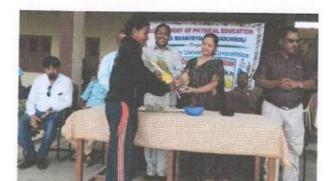

| Sr.<br>No. | Name of Students         | Session             | National/<br>International/U<br>niversity            | Name of<br>Game | Award<br>If Any            | Place                                              |
|------------|--------------------------|---------------------|------------------------------------------------------|-----------------|----------------------------|----------------------------------------------------|
| 1          | of calls                 | 2019-20<br>MA-I     | All India<br>University<br>National                  | Cross-country   | 3 Oct.to 6 Oct.<br>2019    | Manglore University<br>Manglore                    |
|            | Ku. Diksha Devaji Tijare |                     |                                                      |                 |                            |                                                    |
| 2          |                          | 2019-20<br>M.A.I    | West Zone Inter<br>University                        | Hockey          | 11Nov. to<br>15 Nov.2019   | Rajasthan                                          |
|            |                          |                     | West Zone Inter<br>University                        | Kho-Kho         | 19Nov. to<br>23 Nov.2019   | Dr. Punjsntso Deshmukh<br>Krushi Vidyapeeth Akola. |
|            |                          |                     | 23 <sup>rd</sup><br>Ashwamedh<br>State               | Kho-Kho         | 26 Dec.to<br>30Dec.2019    | 23 <sup>rd</sup> Ashwamedh,<br>Solapur             |
|            | Ku. Sonali Anil Hemke    |                     | 10 <sup>th</sup> India Sr.<br>National<br>(Vidarbha) | Hockey          | 23Jan.2020to<br>2 Feb.2020 | Kollam (Kerla)                                     |
| 3          | (96)                     | 2019-20<br>M.ScI    | All India<br>Un All India<br>University              | Kho-Kho         | 19 Nov. to<br>22 Nov.2018  | Dr. Punjsntso Deshmukh<br>Krushi Vidyapeeth Akola. |
|            |                          |                     | 23 <sup>rd</sup><br>Ashwamedh<br>State               | Kho-Kho         | 26 Dec.to<br>30Dec.2019    | 23 <sup>rd</sup> Ashwamedh, Solapur                |
|            | Ku. Rohini Anil Juare    |                     | 10 <sup>th</sup> India Sr.<br>National<br>(Vidarbha) | Hockey          | 23Jan.2020to<br>2 Feb.2020 | Kollam (Kerla)                                     |
| 4          |                          | 2019-20<br>B.A.II   | West Zone Inter<br>University                        | Hockey          | 11 Nov. to<br>15 Nov.2019  | Rajasthan                                          |
|            | Ku. Nikita Ramratan      |                     |                                                      |                 |                            |                                                    |
|            | Dumane                   | 7.06 2.             |                                                      |                 |                            |                                                    |
| 5          |                          | 2019-20<br>B.Sc. II | West Zone Inter<br>University                        | Handball        | 20 Dec. to<br>27 Dec .2019 | LNCPE Gwalior                                      |
|            | Sujata Maikalwar         |                     |                                                      |                 |                            |                                                    |
|            | Sujata Maikalwar         |                     |                                                      |                 |                            |                                                    |

### सत्र २०१९-२०

- 💠 अखिल भारतीय क्रॉसकंट्री स्पर्धा (विशाखापट्नम ) आंध्र विद्यापीठ
  - १. दिक्षा तिजारे
- 💠 अखिल भारतीय हॉकी स्पर्धा (राजस्थान)
  - १. सोनाली हेमके
  - २. निकीता दुमाने
  - ३. आचल दोनाडकर
  - ४. माधुरी धोटे
- 💠 अखिल भारतीय बास्केटबॉल स्पर्धा (ग्वाल्हेर)
  - १. पूजा सोरते
- 💠 पश्चिम विभागीय खो—खो स्पर्धा (महिला) (अकोला)
  - १. सोनाली हेमके
  - २. रोहिनी जुआरे
- 💠 पश्चिम विभागीय खो—खो स्पर्धा (पुरूष) (नांदेड)
  - १. प्रमोद घरत
- 💠 अखिल भारतीय महिला कबड्डी स्पर्धा (अमरावती)
  - १. माधुरी धोटे
- 💠 अखिल भारतीय हॅन्डबॉल स्पर्धा ( ग्वाल्हेर )
  - १. प्राजक्ता मैकलवार
- 💠 अखिल भारतीय कॉर्फबॉल स्पर्धा (गडचिरोली)
  - १. विशाल जौंजाळकर
- 💠 २३ वी अश्वमेध स्पर्धा (सोलापूर)
  - १. प्रमोद घरत (खो—खो)
  - २. रोहीनी जुआरे (खो—खो)
  - ३. सोनाली हेमके (खो—खो)
  - ४. माधुरी धोटे (कबड्डी)
  - ५. पूजा सीरते (बास्केटबॉल)
- 💠 १०वी ( सिनीयर ) राष्ट्रीय भारतीय हॉकी चॅम्पीयनशिप कोलाम (केरला)
  - १. सोनाली हेमके
  - २. रोहीनी जुआरे