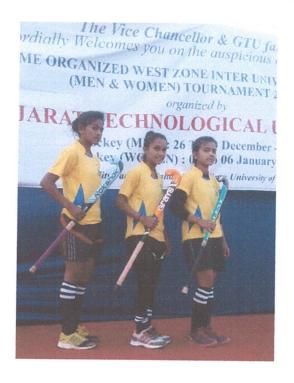

| Sr.<br>No. | Name of Students         | Session             | National/<br>International/U<br>niversity            | Name of<br>Game | Award<br>If Any            | Place                                              |
|------------|--------------------------|---------------------|------------------------------------------------------|-----------------|----------------------------|----------------------------------------------------|
| 1          | of calls                 | 2019-20<br>MA-I     | All India<br>University<br>National                  | Cross-country   | 3 Oct.to 6 Oct.<br>2019    | Manglore University<br>Manglore                    |
|            | Ku. Diksha Devaji Tijare |                     |                                                      |                 |                            |                                                    |
| 2          |                          | 2019-20<br>M.A.I    | West Zone Inter<br>University                        | Hockey          | 11Nov. to<br>15 Nov.2019   | Rajasthan                                          |
|            |                          |                     | West Zone Inter<br>University                        | Kho-Kho         | 19Nov. to<br>23 Nov.2019   | Dr. Punjsntso Deshmukh<br>Krushi Vidyapeeth Akola. |
|            |                          |                     | 23 <sup>rd</sup><br>Ashwamedh<br>State               | Kho-Kho         | 26 Dec.to<br>30Dec.2019    | 23 <sup>rd</sup> Ashwamedh,<br>Solapur             |
|            | Ku. Sonali Anil Hemke    |                     | 10 <sup>th</sup> India Sr.<br>National<br>(Vidarbha) | Hockey          | 23Jan.2020to<br>2 Feb.2020 | Kollam (Kerla)                                     |
| 3          | (96)                     | 2019-20<br>M.ScI    | All India<br>Un All India<br>University              | Kho-Kho         | 19 Nov. to<br>22 Nov.2018  | Dr. Punjsntso Deshmukh<br>Krushi Vidyapeeth Akola. |
|            |                          |                     | 23 <sup>rd</sup><br>Ashwamedh<br>State               | Kho-Kho         | 26 Dec.to<br>30Dec.2019    | 23 <sup>rd</sup> Ashwamedh, Solapur                |
|            | Ku. Rohini Anil Juare    |                     | 10 <sup>th</sup> India Sr.<br>National<br>(Vidarbha) | Hockey          | 23Jan.2020to<br>2 Feb.2020 | Kollam (Kerla)                                     |
| 4          |                          | 2019-20<br>B.A.II   | West Zone Inter<br>University                        | Hockey          | 11 Nov. to<br>15 Nov.2019  | Rajasthan                                          |
|            | Ku. Nikita Ramratan      |                     |                                                      |                 |                            |                                                    |
|            | Dumane                   | 7.06 2.             |                                                      |                 |                            |                                                    |
| 5          |                          | 2019-20<br>B.Sc. II | West Zone Inter<br>University                        | Handball        | 20 Dec. to<br>27 Dec .2019 | LNCPE Gwalior                                      |
|            | Sujata Maikalwar         |                     |                                                      |                 |                            |                                                    |
|            | Sujata Maikalwar         |                     |                                                      |                 |                            |                                                    |

Pincipal

Mahatma Gandhi Arts,

Science & Late

N P. Commerce College,

St - Gadchiroli

| 6    |                                | 2010 20              | 14/2-4-7                               | T., .                             | T                                    | T =                                               |
|------|--------------------------------|----------------------|----------------------------------------|-----------------------------------|--------------------------------------|---------------------------------------------------|
|      |                                | 2019-20<br>M.Sc. II  | West Zone Inter<br>University          | Hockey                            | 11 Nov. to<br>15 Nov.2019            | Rajasthan                                         |
|      | Ku. Ashwini Bhagwan<br>Gondole |                      |                                        |                                   |                                      |                                                   |
| 7    |                                | 2019-20<br>B.Com. II | West Zone Inter<br>University          | Hockey<br>Standby 3 <sup>rd</sup> | -                                    | -                                                 |
| 8    | Payal Ambadas Karande          | 2010 20              | 2214                                   |                                   |                                      |                                                   |
| 0    | 60                             | 2019-20<br>B.Sc. III | 23 <sup>rd</sup><br>Ashwamedh<br>State | Basketball                        | 26 Dec.to<br>30Dec.2019              | 23 <sup>rd</sup> Ashwamedh, Solapur<br>University |
|      | Pooja Vishwanath               |                      | National                               | Basketball                        | 4 to 8 Dec. 2017                     | M.L. Sukhodiya Uni.<br>Udaipur(Rajsthan)          |
|      | Sorte                          |                      |                                        |                                   |                                      |                                                   |
| 9    | Vishal Ganesh Jaunjalkar       | 2019-20<br>B.Sc. III | National                               | Korfball (Mix)                    | 5 Feb. to10<br>Feb.2020              | Gondwana<br>University,(Gadchiroli)               |
| 10   | 9                              | 2019-20<br>M.Sc. Ist | West Zone Inter<br>University          | Hockey                            | 11 Nov. to<br>15 Nov.2019            | Rajasthan University                              |
|      |                                |                      | West Zone Inter<br>University          | Kabaddi                           | 5Nov. to<br>9 <sup>th</sup> Dec.2019 | S.G.B.A Amravati.<br>University                   |
|      | Madhuri<br>Ramchandra Dhote    |                      | 23 <sup>rd</sup><br>Ashwamedh<br>State | Kabaddi                           | 26 Dec.to<br>30 Dec.2019             | 23 <sup>rd</sup> Ashwamedh, Solapur<br>University |
| 11   |                                | M.A. Ist             | West Zone Inter<br>University          | Kho-Kho                           | 2 Dec.to<br>5 Dec.2019               | S.R.T.M. Nanded.<br>University                    |
|      |                                |                      | 23 <sup>rd</sup><br>Ashwamedh<br>State | Kho-Kho                           | 26 Dec.to<br>30 Dec.2019             | 23 <sup>rd</sup> Ashwamedh, Solapur               |
|      | Pramod Sadashiv<br>Gharat      |                      |                                        |                                   |                                      | A                                                 |
| Tale | N.P. Co                        |                      |                                        |                                   |                                      | (Y)                                               |