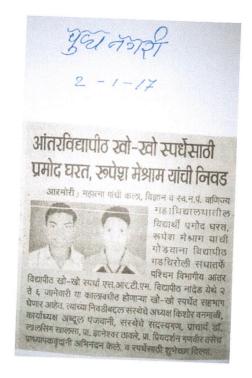

### आंतर विद्यापीठ अखिल भारतीय स्पर्धा व पश्चिम विभागीय स्पर्धेत गोंडवाना विद्यापीठ संघाचे प्रतिनिधित्व करणाऱ्या महाविद्यालयीन विद्यार्थ्याची यादी

### सत्र २०१९-२०

- 💠 अखिल भारतीय क्रॉसकंट्री स्पर्धा (विशाखापट्नम ) आंध्र विद्यापीठ
  - १. दिक्षा तिजारे
- 💠 अखिल भारतीय हॉकी स्पर्धा (राजस्थान)
  - १. सोनाली हेमके
  - २. निकीता दुमाने
  - ३. आचल दोनाडकर
  - ४. माधुरी धोटे
- 💠 अखिल भारतीय बास्केटबॉल स्पर्धा (ग्वाल्हेर)
  - १. पूजा सोरते
- 💠 पश्चिम विभागीय खो—खो स्पर्धा (महिला) (अकोला)
  - १. सोनाली हेमके
  - २. रोहिनी जुआरे
- 💠 पश्चिम विभागीय खो—खो स्पर्धा (पुरूष) (नांदेड)
  - १. प्रमोद घरत
- 💠 अखिल भारतीय महिला कबड्डी स्पर्धा (अमरावती)
  - १. माधुरी धोटे
- 💠 अखिल भारतीय हॅन्डबॉल स्पर्धा ( ग्वाल्हेर )
  - १. प्राजक्ता मैकलवार
- 💠 अखिल भारतीय कॉर्फबॉल स्पर्धा (गडचिरोली)
  - १. विशाल जौंजाळकर
- 💠 २३ वी अश्वमेध स्पर्धा (सोलापूर)
  - १. प्रमोद घरत (खो—खो)
  - २. रोहीनी जुआरे (खो—खो)
  - ३. सोनाली हेमके (खो—खो)
  - ४. माधुरी धोटे (कबड्डी)
  - ५. पूजा सीरते (बास्केटबॉल)
- 💠 १०वी ( सिनीयर ) राष्ट्रीय भारतीय हॉकी चॅम्पीयनशिप कोलाम (केरला)
  - १. सोनाली हेमके
  - २. रोहीनी जुआरे