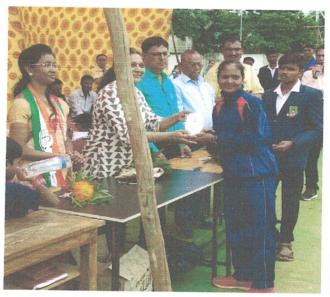

### SPORTS ACHIVEMENTS 2019-20

Special merit shown in Sports / Athletics events at Inter collegiate Level and above (Inter collegiate, Ashwamedh, All India Inter University, National & Inter National Level) by the students of the college in the session of 2019-20 (Give Details): -

| Sr.<br>No. | Name of Students         | Session             | National/<br>International/U<br>niversity            | Name of<br>Game | Award<br>If Any            | Place                                              |
|------------|--------------------------|---------------------|------------------------------------------------------|-----------------|----------------------------|----------------------------------------------------|
| 1          | of calls                 | 2019-20<br>MA-I     | All India<br>University<br>National                  | Cross-country   | 3 Oct.to 6 Oct.<br>2019    | Manglore University<br>Manglore                    |
|            | Ku. Diksha Devaji Tijare |                     |                                                      |                 |                            |                                                    |
| 2          |                          | 2019-20<br>M.A.I    | West Zone Inter<br>University                        | Hockey          | 11Nov. to<br>15 Nov.2019   | Rajasthan                                          |
|            |                          |                     | West Zone Inter<br>University                        | Kho-Kho         | 19Nov. to<br>23 Nov.2019   | Dr. Punjsntso Deshmukh<br>Krushi Vidyapeeth Akola. |
|            |                          |                     | 23 <sup>rd</sup><br>Ashwamedh<br>State               | Kho-Kho         | 26 Dec.to<br>30Dec.2019    | 23 <sup>rd</sup> Ashwamedh,<br>Solapur             |
|            | Ku. Sonali Anil Hemke    |                     | 10 <sup>th</sup> India Sr.<br>National<br>(Vidarbha) | Hockey          | 23Jan.2020to<br>2 Feb.2020 | Kollam (Kerla)                                     |
| 3          | (96)                     | 2019-20<br>M.ScI    | All India<br>Un All India<br>University              | Kho-Kho         | 19 Nov. to<br>22 Nov.2018  | Dr. Punjsntso Deshmukh<br>Krushi Vidyapeeth Akola. |
|            |                          |                     | 23 <sup>rd</sup><br>Ashwamedh<br>State               | Kho-Kho         | 26 Dec.to<br>30Dec.2019    | 23 <sup>rd</sup> Ashwamedh, Solapur                |
|            | Ku. Rohini Anil Juare    |                     | 10 <sup>th</sup> India Sr.<br>National<br>(Vidarbha) | Hockey          | 23Jan.2020to<br>2 Feb.2020 | Kollam (Kerla)                                     |
| 4          |                          | 2019-20<br>B.A.II   | West Zone Inter<br>University                        | Hockey          | 11 Nov. to<br>15 Nov.2019  | Rajasthan                                          |
|            | Ku. Nikita Ramratan      |                     |                                                      |                 |                            |                                                    |
|            | Dumane                   | 7.06 2.             |                                                      |                 |                            |                                                    |
| 5          |                          | 2019-20<br>B.Sc. II | West Zone Inter<br>University                        | Handball        | 20 Dec. to<br>27 Dec .2019 | LNCPE Gwalior                                      |
|            | Sujata Maikalwar         |                     |                                                      |                 |                            |                                                    |
|            | Sujata Maikalwar         |                     |                                                      |                 |                            |                                                    |