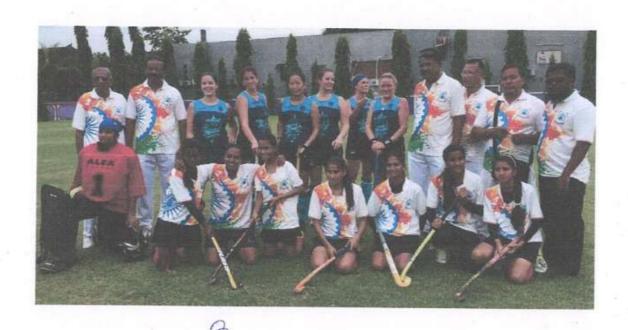

| Sr.<br>No. | Name of Students         | Session             | National/<br>International/U<br>niversity            | Name of<br>Game | Award<br>If Any            | Place                                              |
|------------|--------------------------|---------------------|------------------------------------------------------|-----------------|----------------------------|----------------------------------------------------|
| 1          | of calls                 | 2019-20<br>MA-I     | All India<br>University<br>National                  | Cross-country   | 3 Oct.to 6 Oct.<br>2019    | Manglore University<br>Manglore                    |
|            | Ku. Diksha Devaji Tijare |                     |                                                      |                 |                            |                                                    |
| 2          |                          | 2019-20<br>M.A.I    | West Zone Inter<br>University                        | Hockey          | 11Nov. to<br>15 Nov.2019   | Rajasthan                                          |
|            |                          |                     | West Zone Inter<br>University                        | Kho-Kho         | 19Nov. to<br>23 Nov.2019   | Dr. Punjsntso Deshmukh<br>Krushi Vidyapeeth Akola. |
|            |                          |                     | 23 <sup>rd</sup><br>Ashwamedh<br>State               | Kho-Kho         | 26 Dec.to<br>30Dec.2019    | 23 <sup>rd</sup> Ashwamedh,<br>Solapur             |
|            | Ku. Sonali Anil Hemke    |                     | 10 <sup>th</sup> India Sr.<br>National<br>(Vidarbha) | Hockey          | 23Jan.2020to<br>2 Feb.2020 | Kollam (Kerla)                                     |
| 3          | (96)                     | 2019-20<br>M.ScI    | All India<br>Un All India<br>University              | Kho-Kho         | 19 Nov. to<br>22 Nov.2018  | Dr. Punjsntso Deshmukh<br>Krushi Vidyapeeth Akola. |
|            |                          |                     | 23 <sup>rd</sup><br>Ashwamedh<br>State               | Kho-Kho         | 26 Dec.to<br>30Dec.2019    | 23 <sup>rd</sup> Ashwamedh, Solapur                |
|            | Ku. Rohini Anil Juare    |                     | 10 <sup>th</sup> India Sr.<br>National<br>(Vidarbha) | Hockey          | 23Jan.2020to<br>2 Feb.2020 | Kollam (Kerla)                                     |
| 4          |                          | 2019-20<br>B.A.II   | West Zone Inter<br>University                        | Hockey          | 11 Nov. to<br>15 Nov.2019  | Rajasthan                                          |
|            | Ku. Nikita Ramratan      |                     |                                                      |                 |                            |                                                    |
|            | Dumane                   | 7.06 2.             |                                                      |                 |                            |                                                    |
| 5          |                          | 2019-20<br>B.Sc. II | West Zone Inter<br>University                        | Handball        | 20 Dec. to<br>27 Dec .2019 | LNCPE Gwalior                                      |
|            | Sujata Maikalwar         |                     |                                                      |                 |                            |                                                    |
|            | Sujata Maikalwar         |                     |                                                      |                 |                            |                                                    |

### सत्र २०१९-२०

- 💠 अखिल भारतीय क्रॉसकंट्री स्पर्धा (विशाखापट्नम ) आंध्र विद्यापीठ
  - १. दिक्षा तिजारे
- 💠 अखिल भारतीय हॉकी स्पर्धा (राजस्थान)
  - १. सोनाली हेमके
  - २. निकीता दुमाने
  - ३. आचल दोनाडकर
  - ४. माधुरी धोटे
- 💠 अखिल भारतीय बास्केटबॉल स्पर्धा (ग्वाल्हेर)
  - १. पूजा सोरते
- 💠 पश्चिम विभागीय खो—खो स्पर्धा (महिला) (अकोला)
  - १. सोनाली हेमके
  - २. रोहिनी जुआरे
- 💠 पश्चिम विभागीय खो—खो स्पर्धा (पुरूष) (नांदेड)
  - १. प्रमोद घरत
- 💠 अखिल भारतीय महिला कबड्डी स्पर्धा (अमरावती)
  - १. माधुरी धोटे
- 💠 अखिल भारतीय हॅन्डबॉल स्पर्धा ( ग्वाल्हेर )
  - १. प्राजक्ता मैकलवार
- 💠 अखिल भारतीय कॉर्फबॉल स्पर्धा (गडचिरोली)
  - १. विशाल जौंजाळकर
- 💠 २३ वी अश्वमेध स्पर्धा (सोलापूर)
  - १. प्रमोद घरत (खो—खो)
  - २. रोहीनी जुआरे (खो—खो)
  - ३. सोनाली हेमके (खो—खो)
  - ४. माधुरी धोटे (कबड्डी)
  - ५. पूजा सीरते (बास्केटबॉल)
- 💠 १०वी ( सिनीयर ) राष्ट्रीय भारतीय हॉकी चॅम्पीयनशिप कोलाम (केरला)
  - १. सोनाली हेमके
  - २. रोहीनी जुआरे