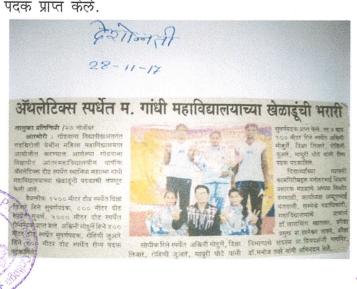

### आंतर विद्यापीठ अखिल भारतीय स्पर्धा व पश्चिम विभागीय स्पर्धेत गोंडवाना विद्यापीठ संघाचे प्रतिनिधित्व करणाऱ्या महाविद्यालयीन विद्यार्थ्याची यादी

### सत्र २०१९-२०

- 💠 अखिल भारतीय क्रॉसकंट्री स्पर्धा (विशाखापट्नम ) आंध्र विद्यापीठ
  - १. दिक्षा तिजारे
- 💠 अखिल भारतीय हॉकी स्पर्धा (राजस्थान)
  - १. सोनाली हेमके
  - २. निकीता दुमाने
  - ३. आचल दोनाडकर
  - ४. माधुरी धोटे
- 💠 अखिल भारतीय बास्केटबॉल स्पर्धा (ग्वाल्हेर)
  - १. पूजा सोरते
- 💠 पश्चिम विभागीय खो—खो स्पर्धा (महिला) (अकोला)
  - १. सोनाली हेमके
  - २. रोहिनी जुआरे
- 💠 पश्चिम विभागीय खो—खो स्पर्धा (पुरूष) (नांदेड)
  - १. प्रमोद घरत
- 💠 अखिल भारतीय महिला कबड्डी स्पर्धा (अमरावती)
  - १. माधुरी धोटे
- 💠 अखिल भारतीय हॅन्डबॉल स्पर्धा ( ग्वाल्हेर )
  - १. प्राजक्ता मैकलवार
- 💠 अखिल भारतीय कॉर्फबॉल स्पर्धा (गडचिरोली)
  - १. विशाल जौंजाळकर
- 💠 २३ वी अश्वमेध स्पर्धा (सोलापूर)
  - १. प्रमोद घरत (खो—खो)
  - २. रोहीनी जुआरे (खो—खो)
  - ३. सोनाली हेमके (खो—खो)
  - ४. माधुरी धोटे (कबड्डी)
  - ५. पूजा सीरते (बास्केटबॉल)
- 💠 १०वी ( सिनीयर ) राष्ट्रीय भारतीय हॉकी चॅम्पीयनशिप कोलाम (केरला)
  - १. सोनाली हेमके
  - २. रोहीनी जुआरे