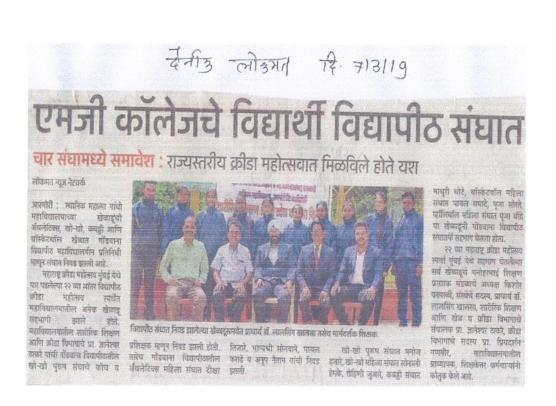

### आंतर विद्यापीठ अखिल भारतीय स्पर्धा व पश्चिम विभागीय स्पर्धेत गोंडवाना विद्यापीठ संघाचे प्रतिनिधित्व करणाऱ्या महाविद्यालयीन विद्यार्थ्याची यादी

### सत्र २०१९-२०

- 💠 अखिल भारतीय क्रॉसकंट्री स्पर्धा (विशाखापट्नम ) आंध्र विद्यापीठ
  - १. दिक्षा तिजारे
- 💠 अखिल भारतीय हॉकी स्पर्धा (राजस्थान)
  - १. सोनाली हेमके
  - २. निकीता दुमाने
  - ३. आचल दोनाडकर
  - ४. माधुरी धोटे
- 💠 अखिल भारतीय बास्केटबॉल स्पर्धा (ग्वाल्हेर)
  - १. पूजा सोरते
- 💠 पश्चिम विभागीय खो—खो स्पर्धा (महिला) (अकोला)
  - १. सोनाली हेमके
  - २. रोहिनी जुआरे
- 💠 पश्चिम विभागीय खो—खो स्पर्धा (पुरूष) (नांदेड)
  - १. प्रमोद घरत
- 💠 अखिल भारतीय महिला कबड्डी स्पर्धा (अमरावती)
  - १. माधुरी धोटे
- 💠 अखिल भारतीय हॅन्डबॉल स्पर्धा ( ग्वाल्हेर )
  - १. प्राजक्ता मैकलवार
- 💠 अखिल भारतीय कॉर्फबॉल स्पर्धा (गडचिरोली)
  - १. विशाल जौंजाळकर
- 💠 २३ वी अश्वमेध स्पर्धा (सोलापूर)
  - १. प्रमोद घरत (खो—खो)
  - २. रोहीनी जुआरे (खो—खो)
  - ३. सोनाली हेमके (खो—खो)
  - ४. माधुरी धोटे (कबड्डी)
  - ५. पूजा सीरते (बास्केटबॉल)
- 💠 १०वी ( सिनीयर ) राष्ट्रीय भारतीय हॉकी चॅम्पीयनशिप कोलाम (केरला)
  - १. सोनाली हेमके
  - २. रोहीनी जुआरे