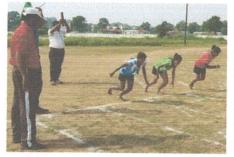

# Sports Achievements 2019-20

### SPORTS ACHIVEMENTS 2019-20

Special merit shown in Sports / Athletics events at Inter collegiate Level and above (Inter collegiate, Ashwamedh, All India Inter University, National & Inter National Level) by the students of the college in the session of 2019-20 (Give Details): -

## DEPARTMENT OF PHYSICAL EDUCATION & SPORTS INTER COLLEGEATE PARTICIPANTS STUDENTS LIST Year-2019-20

| Sr.<br>No. | Students Name & Surname | Fathers<br>Name | Class     | Game       | Venue                  |
|------------|-------------------------|-----------------|-----------|------------|------------------------|
| 1          | Madhuri Dhote           | Ramchandr       | M.Sc. I   | Kabaddi    | Gramgita Mv. Chimur    |
| 2          | Vaishali Pradhan        | Vilas           | B.Com.II  | Kabaddi    | Gramgita Mv. Chimur    |
| 3          | Maheshwari Warkha       | Rajendra        | B.A.I     | Kabaddi    | Gramgita Mv. Chimur    |
| 4          | Priyanka Kove           | Rajendra        | B.A.I     | Kabaddi    | Gramgita Mv. Chimur    |
| 5          | Payal Karande           | Ambadas         | B.Com.III | Kabaddi    | Gramgita Mv. Chimur    |
| 6          | Harshatai Chaudhari     | Sandip          | B.A.I     | Kabaddi    | Gramgita Mv. Chimur    |
| 7          | Shital Warkhade         | Anil            | B.A.I     | Kabaddi    | Gramgita Mv. Chimur    |
| 8          | Jayshree Karangami      | Raju            | B.Sc.I    | Kabaddi    | Gramgita Mv. Chimur    |
| 9          | Ashwini Dhonge          | Haridash        | M.Sc.II   | Kabaddi    | Gramgita Mv. Chimur    |
| 10         | Prabha Warkhade         | Shalikram       | B.A.II    | Kabaddi    | Gramgita Mv. Chimur    |
| 11         | Rohani Juare            | Anil            | M.Sc.I    | Kabaddi    | Gramgita Mv. Chimur    |
| 12         | Shubham Kowachi         | Haridas         | B.A.II    | Kabaddi    | Gramgita Mv. Chimur    |
| 13         | Akash Uikey             | Bakaram         | B.Com.II  | Kabaddi    | Gramgita Mv. Chimur    |
| 14         | Dhiraj Hundra           | Mansram         | B.A.II    | Kabaddi    | Gramgita Mv. Chimur    |
| 15         | Omprakash Muleti        | Suresh          | B.A.II    | Kabaddi    | Gramgita Mv. Chimur    |
| 16         | Ramji Jurri             | Jagduram        | B.A.I     | Kabaddi    | Gramgita Mv. Chimur    |
| 17         | Pravin Usendi           | Antaram         | B.A. II   | Kabaddi    | Gramgita Mv. Chimur    |
| 18         | Arjun Wadde             | Ashok           | B.A.I     | Kabaddi    | Gramgita Mv. Chimur    |
| 19         | Ishwar Korcha           | Madhukar        | B.A. I    | Kabaddi    | Gramgita Mv. Chimur    |
| 20         | Purnanand Sonjal        | Munsiram        | B.A.II    | Kabaddi    | Gramgita Mv. Chimur    |
| 21         | Dipak Tumreti           | Devsi           | M.A.I     | Kabaddi    | Gramgita Mv. Chimur    |
| 22         | Vijay Jangi             | Jadhav          | B.A. II   | Kabaddi    | Gramgita Mv. Chimur    |
| 23         | Pramod Bagmul           | Chhabilal       | B.A. I    | Kabaddi    | Gramgita Mv. Chimur    |
| 24         | Bipro Shaha             | Krishana        | B.A.II    | Volleyball | Dnyanesh Mv. Navargaon |
| 25         | Chetan Nandanwar        | Anil            | B.Sc. I   | Volleyball | Dnyanesh Mv. Navargaon |
| 26         | Yash Dhonge             | Shamrao         | M.Sc. II  | Volleyball | Dnyanesh Mv. Navargaon |
| 27         | Rohit Parsa             | Suresh          | B.A. I    | Volleyball | Dnyanesh Mv. Navargaon |
| 28         | Karan Soyam             | Diwakar         | B. Sc. I  | Volleyball | Dnyanesh Mv. Navargaon |
| 29         | Shubham Kirange         | Shamrao         | B.A.I     | Volleyball | Dnyanesh M. Navargaon  |

Mahatma Gandhi Arts,
Science & Late
N P Commerce College,
Armori, Dist - Gadchiroli

| 30 | Biraj Malik          | Manoranjar | B Sc I    | Volleyball    | Dnyanesh Mv. Navargaon |
|----|----------------------|------------|-----------|---------------|------------------------|
| 31 | Sandip Mistri        | Shankar    | B.A. I    | Volleyball    | Dnyanesh Mv. Navargaon |
| 32 | Pankaj Gota          | Anandrao   | B.A. I    | Volleyball    | Dnyanesh Mv. Navargaon |
| 33 | Ritik Murmurwar      | Kovid      | B.Sc. I   | Volleyball    | Dnyanesh Mv. Navargaon |
| 34 | Ajay Madavi          | Sükel      | B.A. I    | Volleyball    | Dnyanesh Mv. Navargaon |
| 35 | Akash Pendam         | Rupanshaha | B.A. I    | Volleyball    | Dnyanesh Mv. Navargaon |
| 36 | Diksha Tijare        | Devaji     | M.A. I    | Athletics     | Gadchiroli Stadium     |
| 37 | Payal Karande        | Ambadas    | B.Com. II | Athletics     | Gadchiroli Stadium     |
| 38 | Vaishali Pradhan     |            | B.Com. II | Athletics     | Gadchiroli Stadium     |
| 39 | Khushbu Kuthe        | Shamrao    | B.Sc. I   | Athletics     | Gadchiroli Stadium     |
| 40 | Sujata Maykalwar     | Dattatray  | B.Sc. I   | Athletics     | Gadchiroli Stadium     |
| 41 | Sahil Juare          | Pramod     | B.Sc. II  | Cross-country | Shivaji Mv. Gadchandur |
| 42 | Sarang Jambhulkar    | Narendra   | B.Sc. II  | Cross-country | Shivaji Mv. Gadchandur |
| 43 | Vishal Jaunjalkaaaar | Ganesh     | B.Sc. II  | Cross-country | Shivaji Mv. Gadchandur |
| 44 | Sahil Juare          | Pramod     | B.Sc. II  | Cross-country | Shivaji Mv. Gadchandur |
| 45 | Sonali Hemke         | Anil       | M.A.II    | Hockey        | Sindevahi              |
| 46 | Rohini Juare         | Anil       | B.Sc.II   | Hockey        | Sindevahi              |
| 47 | Anchal Donadkar      | Dadaji     | B.Sc.II   | Hockey        | Sindevahi              |
| 48 | Madhuri Dhote        | Ramchandra | M.Sc.I    | Hockey        | Sindevahi              |
| 49 | Ashwini Gondole      | Bhagwan    | B.Sc.III  | Hockey        | Sindevahi              |
| 50 | Pragati Selokar      | Dilip      | B.Sc.II   | Hockey        | Sindevahi              |
| 51 | Nikita Dumane        | Ramratan   | B.A.II    | Hockey        | Sindevahi              |
| 52 | Payal Karande        | Ambadas    | B.Com.II  | Hockey        | Sindevahi              |
| 53 | Jaishri Karangami    | Raju       | B.Sc.II   | Hockey        | Sindevahi              |
| 54 | Vaishali Pradhan     | Vilas      | B.Com.II  | Hockey        | Sindevahi              |
| 55 | Gauri Punghate       | Jaydov     | B.A.II    | Hockey        | Sindevahi              |
| 56 | Sonali Hemke         | Anil       | M.A.II    | Indoor        | NH College Brahmpuri   |
|    |                      |            |           | Hockey        |                        |
| 57 | Rohini Juare         | Anil       | B.Sc.II   | Indoor Hockey | NH College Brahmpuri   |
| 58 | Anchal Donadkar      | Dadaji     | B.Sc.II   | Indoor Hockey | NH College Brahmpuri   |
| 59 | Madhuri Dhote        | Ramchandra | M.Sc.I    | Indoor Hockey | NH College Brahmpuri   |
| 60 | Ashwini Gondole      | Bhagwan    | B.Sc.III  | Indoor Hockey | NH College Brahmpuri   |
| 61 | Pragati Selokar      | Dilip      | B.Sc.II   | Indoor Hockey | NH College Brahmpuri   |