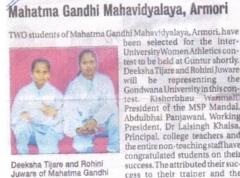

### सत्र २०१९-२०

- 💠 अखिल भारतीय क्रॉसकंट्री स्पर्धा (विशाखापट्नम ) आंध्र विद्यापीठ
  - १. दिक्षा तिजारे
- 💠 अखिल भारतीय हॉकी स्पर्धा (राजस्थान)
  - १. सोनाली हेमके
  - २. निकीता दुमाने
  - ३. आचल दोनाडकर
  - ४. माधुरी धोटे
- 💠 अखिल भारतीय बास्केटबॉल स्पर्धा (ग्वाल्हेर)
  - १. पूजा सोरते
- 💠 पश्चिम विभागीय खो—खो स्पर्धा (महिला) (अकोला)
  - १. सोनाली हेमके
  - २. रोहिनी जुआरे
- 💠 पश्चिम विभागीय खो—खो स्पर्धा (पुरूष) (नांदेड)
  - १. प्रमोद घरत
- 💠 अखिल भारतीय महिला कबड्डी स्पर्धा (अमरावती)
  - १. माधुरी धोटे
- 💠 अखिल भारतीय हॅन्डबॉल स्पर्धा ( ग्वाल्हेर )
  - १. प्राजक्ता मैकलवार
- 💠 अखिल भारतीय कॉर्फबॉल स्पर्धा (गडचिरोली)
  - १. विशाल जौंजाळकर
- 💠 २३ वी अश्वमेध स्पर्धा (सोलापूर)
  - १. प्रमोद घरत (खो—खो)
  - २. रोहीनी जुआरे (खो—खो)
  - ३. सोनाली हेमके (खो—खो)
  - ४. माधुरी धोटे (कबड्डी)
  - ५. पूजा सीरते (बास्केटबॉल)
- 💠 १०वी ( सिनीयर ) राष्ट्रीय भारतीय हॉकी चॅम्पीयनशिप कोलाम (केरला)
  - १. सोनाली हेमके
  - २. रोहीनी जुआरे