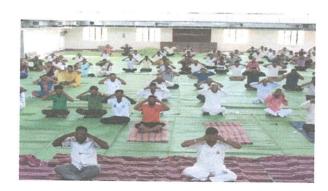

महेश पाटील, महाविद्यालयाचे प्राचार्य डॉ. लालसिंग खालसा, योग प्रशिक्षक व मार्गदर्शक डॉ. राम राऊत आणि शारीरिक शिक्षण खेळ व क्रीडाविभाग संचालक प्रा. ज्ञानेश्वर ठाकरे उपस्थित होते.

योगप्रशिक्षक व मार्गदर्शक डॉ. रामराऊत यांनी योगसाधक श्री. धनंजय कांबळे व सौ. जयश्री राऊत यांच्या सहकार्याने योग शिबिरात उपस्थित असलेल्या ३५० शिबीराध्यांना योगाचे धडे देऊन सर्वांकडून योग करवून घेतला. या योग शिबिरात आरमोरी येथील ज्येष्ठ नागरिक, पंतजली योग समिती आरमोरीतील विवीध विभागाचे पदाधिकारी,स्थानिक पोलीस स्टेशन आरमोरी येथील पोलिस कर्मचारी तसेच मनोहरभाई शिक्षण प्रसारक मंडळ आरमोरीतील समस्त विद्या शाखेतील प्राध्यापक, शिक्षक, कर्मचारी, विद्यार्थी, राष्ट्रीय सेवायोजनेच स्वयंसेवक बहुसंख्येने उपस्थित होते. या शिबिराचे संचालन प्रा. नोमेश मेश्राम, डॉ. विजय रैवतकर यांनी केले तर आभार प्रा. ज्ञानेश्वर ठाकरे यांनी मानले.









M.G.A. S. Science &

ate, M.P. Commerce College

ARMORI, Diett Gedeberott

#### स्वातंत्र्य दिनाचा सोहळा

दि. १५ ऑगस्ट, २०१७ ला महात्मा गांधी कला, विज्ञान व स्व.न.पं. वाणिज्य महाविद्यालयाच्या प्रांगणात भारतीय स्वातंत्र्य दिनाच्या ७० व्या वर्धापनदिनाच्या औचित्याने ध्वजारोहणाचा कार्यक्रम सकाळी ८.३० वाजता आयोजित करण्यात आला. मनोहरभाई शिक्षण प्रसारक मंडळाचे अध्यक्ष मा. किशोरभाऊ वनमाळी यांचे हस्ते ध्वजारोहण सोहळा संपन्न झाला. सर्वप्रथम महात्मा गांधीजी, राष्ट्रसंत तुकडोजी महाराज व स्व. वामनरावजी वनमाळी यांच्या पुतळ्यास मान्यवरांनी पूजन व माल्यार्पण केले. ध्वजारोहणानंतर एन.सी.सी. पथकाचे पथसंचालन हे आकर्षनाचे केंद्र होते. ध्वजारोहण कार्यक्रमाचे संचालन प्रा. ज्ञानेश्वर ठाकरे व प्रा. डॉ. विजय रैवतकर यांनी केले.

ध्वजारोहण कार्यक्रमाला मनोहरभाई शिक्षण प्रसारक मंडळाचे अध्यक्ष मा. किशोरभाऊ वनमाळी