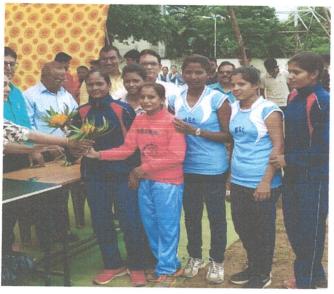

### SPORTS ACHIVEMENTS 2019-20

Special merit shown in Sports / Athletics events at Inter collegiate Level and above (Inter collegiate, Ashwamedh, All India Inter University, National & Inter National Level) by the students of the college in the session of 2019-20 (Give Details): -

| Sr.<br>No. | Name of Students         | Session             | National/<br>International/U<br>niversity            | Name of<br>Game | Award<br>If Any            | Place                                              |
|------------|--------------------------|---------------------|------------------------------------------------------|-----------------|----------------------------|----------------------------------------------------|
| 1          | of calls                 | 2019-20<br>MA-I     | All India<br>University<br>National                  | Cross-country   | 3 Oct.to 6 Oct.<br>2019    | Manglore University<br>Manglore                    |
|            | Ku. Diksha Devaji Tijare |                     |                                                      |                 |                            |                                                    |
| 2          |                          | 2019-20<br>M.A.I    | West Zone Inter<br>University                        | Hockey          | 11Nov. to<br>15 Nov.2019   | Rajasthan                                          |
|            |                          |                     | West Zone Inter<br>University                        | Kho-Kho         | 19Nov. to<br>23 Nov.2019   | Dr. Punjsntso Deshmukh<br>Krushi Vidyapeeth Akola. |
|            |                          |                     | 23 <sup>rd</sup><br>Ashwamedh<br>State               | Kho-Kho         | 26 Dec.to<br>30Dec.2019    | 23 <sup>rd</sup> Ashwamedh,<br>Solapur             |
|            | Ku. Sonali Anil Hemke    |                     | 10 <sup>th</sup> India Sr.<br>National<br>(Vidarbha) | Hockey          | 23Jan.2020to<br>2 Feb.2020 | Kollam (Kerla)                                     |
| 3          | (96)                     | 2019-20<br>M.ScI    | All India<br>Un All India<br>University              | Kho-Kho         | 19 Nov. to<br>22 Nov.2018  | Dr. Punjsntso Deshmukh<br>Krushi Vidyapeeth Akola. |
|            |                          |                     | 23 <sup>rd</sup><br>Ashwamedh<br>State               | Kho-Kho         | 26 Dec.to<br>30Dec.2019    | 23 <sup>rd</sup> Ashwamedh, Solapur                |
|            | Ku. Rohini Anil Juare    |                     | 10 <sup>th</sup> India Sr.<br>National<br>(Vidarbha) | Hockey          | 23Jan.2020to<br>2 Feb.2020 | Kollam (Kerla)                                     |
| 4          |                          | 2019-20<br>B.A.II   | West Zone Inter<br>University                        | Hockey          | 11 Nov. to<br>15 Nov.2019  | Rajasthan                                          |
|            | Ku. Nikita Ramratan      |                     |                                                      |                 |                            |                                                    |
|            | Dumane                   | 7.06 2.             |                                                      |                 |                            |                                                    |
| 5          |                          | 2019-20<br>B.Sc. II | West Zone Inter<br>University                        | Handball        | 20 Dec. to<br>27 Dec .2019 | LNCPE Gwalior                                      |
|            | Sujata Maikalwar         |                     |                                                      |                 |                            |                                                    |
|            | Sujata Maikalwar         |                     |                                                      |                 |                            |                                                    |