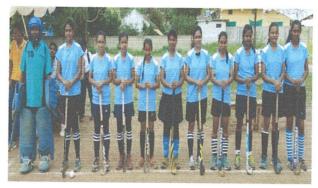

# Sports Achievements 2019-20

### SPORTS ACHIVEMENTS 2019-20

Special merit shown in Sports / Athletics events at Inter collegiate Level and above (Inter collegiate, Ashwamedh, All India Inter University, National & Inter National Level) by the students of the college in the session of 2019-20 (Give Details): -

| Sr.<br>No. | Name of Students         | Session             | National/<br>International/U<br>niversity            | Name of<br>Game | Award<br>If Any            | Place                                              |
|------------|--------------------------|---------------------|------------------------------------------------------|-----------------|----------------------------|----------------------------------------------------|
| 1          | of calls                 | 2019-20<br>MA-I     | All India<br>University<br>National                  | Cross-country   | 3 Oct.to 6 Oct.<br>2019    | Manglore University<br>Manglore                    |
|            | Ku. Diksha Devaji Tijare |                     |                                                      |                 |                            |                                                    |
| 2          |                          | 2019-20<br>M.A.I    | West Zone Inter<br>University                        | Hockey          | 11Nov. to<br>15 Nov.2019   | Rajasthan                                          |
|            |                          |                     | West Zone Inter<br>University                        | Kho-Kho         | 19Nov. to<br>23 Nov.2019   | Dr. Punjsntso Deshmukh<br>Krushi Vidyapeeth Akola. |
|            |                          |                     | 23 <sup>rd</sup><br>Ashwamedh<br>State               | Kho-Kho         | 26 Dec.to<br>30Dec.2019    | 23 <sup>rd</sup> Ashwamedh,<br>Solapur             |
|            | Ku. Sonali Anil Hemke    |                     | 10 <sup>th</sup> India Sr.<br>National<br>(Vidarbha) | Hockey          | 23Jan.2020to<br>2 Feb.2020 | Kollam (Kerla)                                     |
| 3          | (96)                     | 2019-20<br>M.ScI    | All India<br>Un All India<br>University              | Kho-Kho         | 19 Nov. to<br>22 Nov.2018  | Dr. Punjsntso Deshmukh<br>Krushi Vidyapeeth Akola. |
|            |                          |                     | 23 <sup>rd</sup><br>Ashwamedh<br>State               | Kho-Kho         | 26 Dec.to<br>30Dec.2019    | 23 <sup>rd</sup> Ashwamedh, Solapur                |
|            | Ku. Rohini Anil Juare    |                     | 10 <sup>th</sup> India Sr.<br>National<br>(Vidarbha) | Hockey          | 23Jan.2020to<br>2 Feb.2020 | Kollam (Kerla)                                     |
| 4          |                          | 2019-20<br>B.A.II   | West Zone Inter<br>University                        | Hockey          | 11 Nov. to<br>15 Nov.2019  | Rajasthan                                          |
|            | Ku. Nikita Ramratan      |                     |                                                      |                 |                            |                                                    |
|            | Dumane                   | 7.06 2.             |                                                      |                 |                            |                                                    |
| 5          |                          | 2019-20<br>B.Sc. II | West Zone Inter<br>University                        | Handball        | 20 Dec. to<br>27 Dec .2019 | LNCPE Gwalior                                      |
|            | Sujata Maikalwar         |                     |                                                      |                 |                            |                                                    |
|            | Sujata Maikalwar         |                     |                                                      |                 |                            |                                                    |