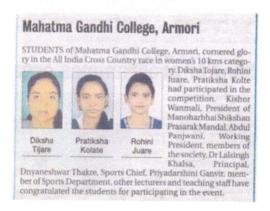

### सत्र २०१९-२०

- 💠 अखिल भारतीय क्रॉसकंट्री स्पर्धा (विशाखापट्नम ) आंध्र विद्यापीठ
  - १. दिक्षा तिजारे
- 💠 अखिल भारतीय हॉकी स्पर्धा (राजस्थान)
  - १. सोनाली हेमके
  - २. निकीता दुमाने
  - ३. आचल दोनाडकर
  - ४. माधुरी धोटे
- 💠 अखिल भारतीय बास्केटबॉल स्पर्धा (ग्वाल्हेर)
  - १. पूजा सोरते
- 💠 पश्चिम विभागीय खो—खो स्पर्धा (महिला) (अकोला)
  - १. सोनाली हेमके
  - २. रोहिनी जुआरे
- 💠 पश्चिम विभागीय खो—खो स्पर्धा (पुरूष) (नांदेड)
  - १. प्रमोद घरत
- 💠 अखिल भारतीय महिला कबड्डी स्पर्धा (अमरावती)
  - १. माधुरी धोटे
- 💠 अखिल भारतीय हॅन्डबॉल स्पर्धा ( ग्वाल्हेर )
  - १. प्राजक्ता मैकलवार
- 💠 अखिल भारतीय कॉर्फबॉल स्पर्धा (गडचिरोली)
  - १. विशाल जौंजाळकर
- 💠 २३ वी अश्वमेध स्पर्धा (सोलापूर)
  - १. प्रमोद घरत (खो—खो)
  - २. रोहीनी जुआरे (खो—खो)
  - ३. सोनाली हेमके (खो—खो)
  - ४. माधुरी धोटे (कबड्डी)
  - ५. पूजा सीरते (बास्केटबॉल)
- 💠 १०वी ( सिनीयर ) राष्ट्रीय भारतीय हॉकी चॅम्पीयनशिप कोलाम (केरला)
  - १. सोनाली हेमके
  - २. रोहीनी जुआरे