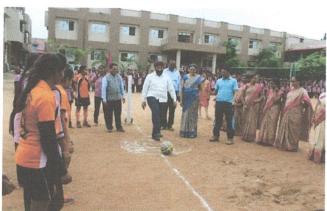

लयाचे प्राचार्य डॉ. लालसिंग खालसा यांच्या प्रमुख उपस्थितीत करण्यात आले. खेळाच्या माध्यमातुन आंतरराष्ट्रीय एकात्मता निर्माण होते म्हणून खेळाचे महत्व प्राचार्य डॉ. लालसिंग खालसा यांनी पटवून दिले. तर शारीरिक व मानसिक निकोप वाढीसाठी खेळ खेळले पाहिजे असे मत डॉ. रमेश ठोंबरे व डॉ. राजेंद्र घोनमोडे यांनी आपल्या मनोगतातून व्यक्त केले.

यावेळी आयोजक शारीरिक शिक्षण आणि खेळ व क्रीडा विभागप्रमुख प्रा. ज्ञानेश्वर ठाकरे, राष्ट्रीय सेवा योजना प्रमुख डॉ. उत्तमचंद कांबळे उपस्थित होते. उद्घाटनीय कार्यक्रमानंतर प्राध्यापक विरूद्ध विद्यार्थी, प्राध्यापिका विरूद्ध विद्यार्थीनी असा प्रदर्शनीय सामना घेण्यात आला. कार्यक्रमाच्या यशस्वीतेसाठी कार्यक्रमाचे संचालन प्रा. डॉ. विजय रैवतकर व प्रा. प्रियदर्शन गणवीर यांनी केले तर आभार प्रा. पराग मेश्राम यांनी मानले.

#### प्राध्यापिका विरूद्ध विद्यार्थीनी फुटबॉल स्पर्धा













#### प्राध्यापक विरूद्ध विद्यार्थी फुटबॉल स्पर्धा









# J1991K4 - 17/09117

# महात्मा गांधी कालेज में फुटबाल स्पर्धा



गड्चिरोली (का). फेडरेशन आफ फटबाल एसोसिएशन

दिवसीय फुटबाल स्पर्धा आयोजित की गई. (फीफा) द्वारा अंडर 17 विश्वकप स्पर्धा शारीरिक शिक्षा, खेल विभाग व राष्ट्रीय भारत में आयोजित की गई है. जिसके सेवा योजना के संयुक्त तत्वावधान में मद्देनजर राज्य सरकार ने लाखों खिलाड़ी आयोजित क्रीड़ा स्पर्धा का उद्घाटन यह फुँटबाल खेल में सहभाग ले इस प्राचार्य डा. लाल सिंह खालसा ने किया. उद्देश्य से महाराष्ट्र फुटबाल मिशन इस दौरान प्रभारी प्राचार्य डा. रमेश ठोंबरे, कार्यक्रम के तहत महाराष्ट्र स्तर पर प्रभारी प्राचार्य डा. राजेंद्र घोनमोडे उपस्थित गए. कार्यक्रम के तहत थे. इस समय प्राध्यापक व छात्र तथा तिना गांधी कला, विज्ञान व प्राध्यापिका व छात्राओं में मैच हुई.

# Estimate - 16/09