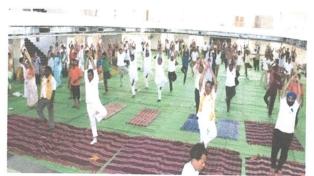

क महेश पाटील, महाविद्यालयाचे प्राचार्य डॉ. लालसिंग खालसा, योग प्रशिक्षक व मार्गदर्शक डॉ. राम राऊत आणि शारीरिक शिक्षण खेळ व क्रीडाविभाग संचालक प्रा. ज्ञानेश्वर ठाकरे उपस्थित होते.

योगप्रशिक्षक व मार्गदर्शक डॉ. रामराऊत यांनी योगसाधक श्री. धनंजय कांबळे व सौ. जयश्री राऊत यांच्या सहकार्याने योग शिबिरात उपस्थित असलेल्या ३५० शिबीराध्यांना योगाचे धडे देऊन सर्वांकडून योग करवून घेतला. या योग शिबिरात आरमोरी येथील ज्येष्ठ नागरिक, पंतजली योग समिती आरमोरीतील विवीध विभागाचे पदाधिकारी,स्थानिक पोलीस स्टेशन आरमोरी येथील पोलिस कर्मचारी तसेच मनोहरभाई शिक्षण प्रसारक मंडळ आरमोरीतील समस्त विद्या शाखेतील प्राध्यापक, शिक्षक, कर्मचारी, विद्यार्थी, राष्ट्रीय सेवायोजनेच स्वयंसेवक बहुसंख्येने उपस्थित होते. या शिबिराचे संचालन प्रा. नोमेश मेश्राम, डॉ. विजय रैवतकर यांनी केले तर आभार प्रा. ज्ञानेश्वर ठाकरे यांनी मानले.









M.G.A. S. Science &

ate, M.P. Commerce College

ARMORI, Diett Gedeberott

#### स्वातंत्र्य दिनाचा सोहळा

दि. १५ ऑगस्ट, २०१७ ला महात्मा गांधी कला, विज्ञान व स्व.न.पं. वाणिज्य महाविद्यालयाच्या प्रांगणात भारतीय स्वातंत्र्य दिनाच्या ७० व्या वर्धापनदिनाच्या औचित्याने ध्वजारोहणाचा कार्यक्रम सकाळी ८.३० वाजता आयोजित करण्यात आला. मनोहरभाई शिक्षण प्रसारक मंडळाचे अध्यक्ष मा. किशोरभाऊ वनमाळी यांचे हस्ते ध्वजारोहण सोहळा संपन्न झाला. सर्वप्रथम महात्मा गांधीजी, राष्ट्रसंत तुकडोजी महाराज व स्व. वामनरावजी वनमाळी यांच्या पुतळ्यास मान्यवरांनी पूजन व माल्यार्पण केले. ध्वजारोहणानंतर एन.सी.सी. पथकाचे पथसंचालन हे आकर्षनाचे केंद्र होते. ध्वजारोहण कार्यक्रमाचे संचालन प्रा. ज्ञानेश्वर ठाकरे व प्रा. डॉ. विजय रैवतकर यांनी केले.

ध्वजारोहण कार्यक्रमाला मनोहरभाई शिक्षण प्रसारक मंडळाचे अध्यक्ष मा. किशोरभाऊ वनमा