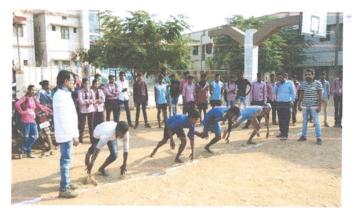

### SPORTS ACHIVEMENTS 2019-20

Special merit shown in Sports / Athletics events at Inter collegiate Level and above (Inter collegiate, Ashwamedh, All India Inter University, National & Inter National Level) by the students of the college in the session of 2019-20 (Give Details): -

| Sr.<br>No. | Name of Students         | Session             | National/<br>International/U<br>niversity            | Name of<br>Game | Award<br>If Any            | Place                                              |
|------------|--------------------------|---------------------|------------------------------------------------------|-----------------|----------------------------|----------------------------------------------------|
| 1          | of calls                 | 2019-20<br>MA-I     | All India<br>University<br>National                  | Cross-country   | 3 Oct.to 6 Oct.<br>2019    | Manglore University<br>Manglore                    |
|            | Ku. Diksha Devaji Tijare |                     |                                                      |                 |                            |                                                    |
| 2          |                          | 2019-20<br>M.A.I    | West Zone Inter<br>University                        | Hockey          | 11Nov. to<br>15 Nov.2019   | Rajasthan                                          |
|            |                          |                     | West Zone Inter<br>University                        | Kho-Kho         | 19Nov. to<br>23 Nov.2019   | Dr. Punjsntso Deshmukh<br>Krushi Vidyapeeth Akola. |
|            |                          |                     | 23 <sup>rd</sup><br>Ashwamedh<br>State               | Kho-Kho         | 26 Dec.to<br>30Dec.2019    | 23 <sup>rd</sup> Ashwamedh,<br>Solapur             |
|            | Ku. Sonali Anil Hemke    |                     | 10 <sup>th</sup> India Sr.<br>National<br>(Vidarbha) | Hockey          | 23Jan.2020to<br>2 Feb.2020 | Kollam (Kerla)                                     |
| 3          | (96)                     | 2019-20<br>M.ScI    | All India<br>Un All India<br>University              | Kho-Kho         | 19 Nov. to<br>22 Nov.2018  | Dr. Punjsntso Deshmukh<br>Krushi Vidyapeeth Akola. |
|            |                          |                     | 23 <sup>rd</sup><br>Ashwamedh<br>State               | Kho-Kho         | 26 Dec.to<br>30Dec.2019    | 23 <sup>rd</sup> Ashwamedh, Solapur                |
|            | Ku. Rohini Anil Juare    |                     | 10 <sup>th</sup> India Sr.<br>National<br>(Vidarbha) | Hockey          | 23Jan.2020to<br>2 Feb.2020 | Kollam (Kerla)                                     |
| 4          |                          | 2019-20<br>B.A.II   | West Zone Inter<br>University                        | Hockey          | 11 Nov. to<br>15 Nov.2019  | Rajasthan                                          |
|            | Ku. Nikita Ramratan      |                     |                                                      |                 |                            |                                                    |
|            | Dumane                   | 7.06 2.             |                                                      |                 |                            |                                                    |
| 5          |                          | 2019-20<br>B.Sc. II | West Zone Inter<br>University                        | Handball        | 20 Dec. to<br>27 Dec .2019 | LNCPE Gwalior                                      |
|            | Sujata Maikalwar         |                     |                                                      |                 |                            |                                                    |
|            | Sujata Maikalwar         |                     |                                                      |                 |                            |                                                    |