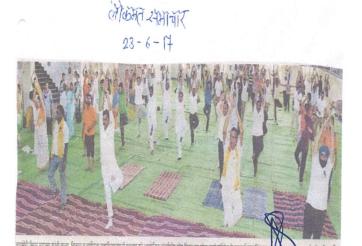

पाटील, महाविद्यालयाचे प्राचार्य डॉ. लालसिंग खालसा, योग प्रशिक्षक व मार्गदर्शक डॉ. राम राऊत आणि शारीरिक शिक्षण खेळ व क्रीडाविभाग संचालक प्रा. ज्ञानेश्वर ठाकरे उपस्थित होते.

योगप्रशिक्षक व मार्गदर्शक डॉ. रामराऊत यांनी योगसाधक श्री. धनंजय कांबळे व सौ. जयश्री राऊत यांच्या सहकार्याने योग शिबिरात उपस्थित असलेल्या ३५० शिबीराध्यांना योगाचे धडे देऊन सर्वांकडून योग करवून घेतला. या योग शिबिरात आरमोरी येथील ज्येष्ठ नागरिक, पंतजली योग समिती आरमोरीतील विवीध विभागाचे पदाधिकारी,स्थानिक पोलीस स्टेशन आरमोरी येथील पोलिस कर्मचारी तसेच मनोहरभाई शिक्षण प्रसारक मंडळ आरमोरीतील समस्त विद्या शाखेतील प्राध्यापक, शिक्षक, कर्मचारी, विद्यार्थी, राष्ट्रीय सेवायोजनेच स्वयंसेवक बहुसंख्येने उपस्थित होते. या शिबिराचे संचालन प्रा. नोमेश मेश्राम, डॉ. विजय रैवतकर यांनी केले तर आभार प्रा. ज्ञानेश्वर ठाकरे यांनी मानले.









M.G.A. S. Science &

ate, M.P. Commerce College

ARMORI, Diett Gedeberott

#### स्वातंत्र्य दिनाचा सोहळा

दि. १५ ऑगस्ट, २०१७ ला महात्मा गांधी कला, विज्ञान व स्व.न.पं. वाणिज्य महाविद्यालयाच्या प्रांगणात भारतीय स्वातंत्र्य दिनाच्या ७० व्या वर्धापनदिनाच्या औचित्याने ध्वजारोहणाचा कार्यक्रम सकाळी ८.३० वाजता आयोजित करण्यात आला. मनोहरभाई शिक्षण प्रसारक मंडळाचे अध्यक्ष मा. किशोरभाऊ वनमाळी यांचे हस्ते ध्वजारोहण सोहळा संपन्न झाला. सर्वप्रथम महात्मा गांधीजी, राष्ट्रसंत तुकडोजी महाराज व स्व. वामनरावजी वनमाळी यांच्या पुतळ्यास मान्यवरांनी पूजन व माल्यार्पण केले. ध्वजारोहणानंतर एन.सी.सी. पथकाचे पथसंचालन हे आकर्षनाचे केंद्र होते. ध्वजारोहण कार्यक्रमाचे संचालन प्रा. ज्ञानेश्वर ठाकरे व प्रा. डॉ. विजय रैवतकर यांनी केले.

ध्वजारोहण कार्यक्रमाला मनोहरभाई शिक्षण प्रसारक मंडळाचे अध्यक्ष मा. किशोरभाऊ वनमाळी, का