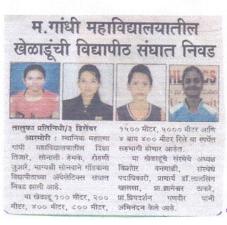

### आंतर विद्यापीठ अखिल भारतीय स्पर्धा व पश्चिम विभागीय स्पर्धेत गोंडवाना विद्यापीठ संघाचे प्रतिनिधित्व करणाऱ्या महाविद्यालयीन विद्यार्थ्याची यादी

### सत्र २०१९-२०

- 💠 अखिल भारतीय क्रॉसकंट्री स्पर्धा (विशाखापट्नम ) आंध्र विद्यापीठ
  - १. दिक्षा तिजारे
- 💠 अखिल भारतीय हॉकी स्पर्धा (राजस्थान)
  - १. सोनाली हेमके
  - २. निकीता दुमाने
  - ३. आचल दोनाडकर
  - ४. माधुरी धोटे
- 💠 अखिल भारतीय बास्केटबॉल स्पर्धा (ग्वाल्हेर)
  - १. पूजा सोरते
- 💠 पश्चिम विभागीय खो—खो स्पर्धा (महिला) (अकोला)
  - १. सोनाली हेमके
  - २. रोहिनी जुआरे
- 💠 पश्चिम विभागीय खो—खो स्पर्धा (पुरूष) (नांदेड)
  - १. प्रमोद घरत
- 💠 अखिल भारतीय महिला कबड्डी स्पर्धा (अमरावती)
  - १. माधुरी धोटे
- 💠 अखिल भारतीय हॅन्डबॉल स्पर्धा ( ग्वाल्हेर )
  - १. प्राजक्ता मैकलवार
- 💠 अखिल भारतीय कॉर्फबॉल स्पर्धा (गडचिरोली)
  - १. विशाल जौंजाळकर
- 💠 २३ वी अश्वमेध स्पर्धा (सोलापूर)
  - १. प्रमोद घरत (खो—खो)
  - २. रोहीनी जुआरे (खो—खो)
  - ३. सोनाली हेमके (खो—खो)
  - ४. माधुरी धोटे (कबड्डी)
  - ५. पूजा सीरते (बास्केटबॉल)
- 💠 १०वी ( सिनीयर ) राष्ट्रीय भारतीय हॉकी चॅम्पीयनशिप कोलाम (केरला)
  - १. सोनाली हेमके
  - २. रोहीनी जुआरे