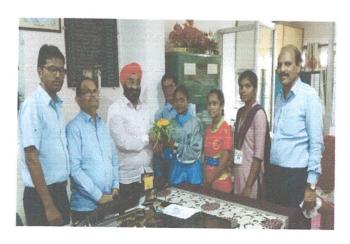

### SPORTS ACHIVEMENTS 2019-20

Special merit shown in Sports / Athletics events at Inter collegiate Level and above (Inter collegiate, Ashwamedh, All India Inter University, National & Inter National Level) by the students of the college in the session of 2019-20 (Give Details): -

| Sr.<br>No. | Name of Students         | Session             | National/<br>International/U<br>niversity            | Name of<br>Game | Award<br>If Any            | Place                                              |
|------------|--------------------------|---------------------|------------------------------------------------------|-----------------|----------------------------|----------------------------------------------------|
| 1          | of calls                 | 2019-20<br>MA-I     | All India<br>University<br>National                  | Cross-country   | 3 Oct.to 6 Oct.<br>2019    | Manglore University<br>Manglore                    |
|            | Ku. Diksha Devaji Tijare |                     |                                                      |                 |                            |                                                    |
| 2          |                          | 2019-20<br>M.A.I    | West Zone Inter<br>University                        | Hockey          | 11Nov. to<br>15 Nov.2019   | Rajasthan                                          |
|            |                          |                     | West Zone Inter<br>University                        | Kho-Kho         | 19Nov. to<br>23 Nov.2019   | Dr. Punjsntso Deshmukh<br>Krushi Vidyapeeth Akola. |
|            |                          |                     | 23 <sup>rd</sup><br>Ashwamedh<br>State               | Kho-Kho         | 26 Dec.to<br>30Dec.2019    | 23 <sup>rd</sup> Ashwamedh,<br>Solapur             |
|            | Ku. Sonali Anil Hemke    |                     | 10 <sup>th</sup> India Sr.<br>National<br>(Vidarbha) | Hockey          | 23Jan.2020to<br>2 Feb.2020 | Kollam (Kerla)                                     |
| 3          | (96)                     | 2019-20<br>M.ScI    | All India<br>Un All India<br>University              | Kho-Kho         | 19 Nov. to<br>22 Nov.2018  | Dr. Punjsntso Deshmukh<br>Krushi Vidyapeeth Akola. |
|            |                          |                     | 23 <sup>rd</sup><br>Ashwamedh<br>State               | Kho-Kho         | 26 Dec.to<br>30Dec.2019    | 23 <sup>rd</sup> Ashwamedh, Solapur                |
|            | Ku. Rohini Anil Juare    |                     | 10 <sup>th</sup> India Sr.<br>National<br>(Vidarbha) | Hockey          | 23Jan.2020to<br>2 Feb.2020 | Kollam (Kerla)                                     |
| 4          |                          | 2019-20<br>B.A.II   | West Zone Inter<br>University                        | Hockey          | 11 Nov. to<br>15 Nov.2019  | Rajasthan                                          |
|            | Ku. Nikita Ramratan      |                     |                                                      |                 |                            |                                                    |
|            | Dumane                   | 7.06 2.             |                                                      |                 |                            |                                                    |
| 5          |                          | 2019-20<br>B.Sc. II | West Zone Inter<br>University                        | Handball        | 20 Dec. to<br>27 Dec .2019 | LNCPE Gwalior                                      |
|            | Sujata Maikalwar         |                     |                                                      |                 |                            |                                                    |
|            | Sujata Maikalwar         |                     |                                                      |                 |                            |                                                    |