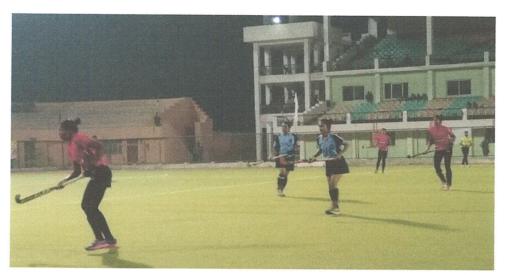

| Sr.<br>No. | Name of Students         | Session             | National/<br>International/U<br>niversity            | Name of<br>Game | Award<br>If Any            | Place                                              |
|------------|--------------------------|---------------------|------------------------------------------------------|-----------------|----------------------------|----------------------------------------------------|
| 1          | of calls                 | 2019-20<br>MA-I     | All India<br>University<br>National                  | Cross-country   | 3 Oct.to 6 Oct.<br>2019    | Manglore University<br>Manglore                    |
|            | Ku. Diksha Devaji Tijare |                     |                                                      |                 |                            |                                                    |
| 2          |                          | 2019-20<br>M.A.I    | West Zone Inter<br>University                        | Hockey          | 11Nov. to<br>15 Nov.2019   | Rajasthan                                          |
|            |                          |                     | West Zone Inter<br>University                        | Kho-Kho         | 19Nov. to<br>23 Nov.2019   | Dr. Punjsntso Deshmukh<br>Krushi Vidyapeeth Akola. |
|            |                          |                     | 23 <sup>rd</sup><br>Ashwamedh<br>State               | Kho-Kho         | 26 Dec.to<br>30Dec.2019    | 23 <sup>rd</sup> Ashwamedh,<br>Solapur             |
|            | Ku. Sonali Anil Hemke    |                     | 10 <sup>th</sup> India Sr.<br>National<br>(Vidarbha) | Hockey          | 23Jan.2020to<br>2 Feb.2020 | Kollam (Kerla)                                     |
| 3          | (96)                     | 2019-20<br>M.ScI    | All India<br>Un All India<br>University              | Kho-Kho         | 19 Nov. to<br>22 Nov.2018  | Dr. Punjsntso Deshmukh<br>Krushi Vidyapeeth Akola. |
|            |                          |                     | 23 <sup>rd</sup><br>Ashwamedh<br>State               | Kho-Kho         | 26 Dec.to<br>30Dec.2019    | 23 <sup>rd</sup> Ashwamedh, Solapur                |
|            | Ku. Rohini Anil Juare    |                     | 10 <sup>th</sup> India Sr.<br>National<br>(Vidarbha) | Hockey          | 23Jan.2020to<br>2 Feb.2020 | Kollam (Kerla)                                     |
| 4          |                          | 2019-20<br>B.A.II   | West Zone Inter<br>University                        | Hockey          | 11 Nov. to<br>15 Nov.2019  | Rajasthan                                          |
|            | Ku. Nikita Ramratan      |                     |                                                      |                 |                            |                                                    |
|            | Dumane                   | 7.06 2.             |                                                      |                 |                            |                                                    |
| 5          |                          | 2019-20<br>B.Sc. II | West Zone Inter<br>University                        | Handball        | 20 Dec. to<br>27 Dec .2019 | LNCPE Gwalior                                      |
|            | Sujata Maikalwar         |                     |                                                      |                 |                            |                                                    |
|            | Sujata Maikalwar         |                     |                                                      |                 |                            |                                                    |

### Intercollegiate Tournament Achievements & Awards 2018-19

- 1. Athletics -7 Meadles (Gold- 4Silver- 3 Bronze- Nil)
- 2. Cross-country Women 1st Place
- 3. Hockey Women -1st place
- 4. Indoor Hockey Women -1st place
- 5. National-02 (Hockey-2)