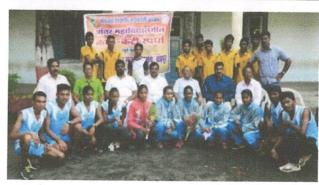

### आंतर विद्यापीठ अखिल भारतीय स्पर्धा व पश्चिम विभागीय स्पर्धेत गोंडवाना विद्यापीठ संघाचे प्रतिनिधित्व करणाऱ्या महाविद्यालयीन विद्यार्थ्याची यादी

### सत्र २०१९-२०

- 💠 अखिल भारतीय क्रॉसकंट्री स्पर्धा (विशाखापट्नम ) आंध्र विद्यापीठ
  - १. दिक्षा तिजारे
- 💠 अखिल भारतीय हॉकी स्पर्धा (राजस्थान)
  - १. सोनाली हेमके
  - २. निकीता दुमाने
  - ३. आचल दोनाडकर
  - ४. माधुरी धोटे
- 💠 अखिल भारतीय बास्केटबॉल स्पर्धा (ग्वाल्हेर)
  - १. पूजा सोरते
- 💠 पश्चिम विभागीय खो—खो स्पर्धा (महिला) (अकोला)
  - १. सोनाली हेमके
  - २. रोहिनी जुआरे
- 💠 पश्चिम विभागीय खो—खो स्पर्धा (पुरूष) (नांदेड)
  - १. प्रमोद घरत
- 💠 अखिल भारतीय महिला कबड्डी स्पर्धा (अमरावती)
  - १. माधुरी धोटे
- 💠 अखिल भारतीय हॅन्डबॉल स्पर्धा ( ग्वाल्हेर )
  - १. प्राजक्ता मैकलवार
- 💠 अखिल भारतीय कॉर्फबॉल स्पर्धा (गडचिरोली)
  - १. विशाल जौंजाळकर
- 💠 २३ वी अश्वमेध स्पर्धा (सोलापूर)
  - १. प्रमोद घरत (खो—खो)
  - २. रोहीनी जुआरे (खो—खो)
  - ३. सोनाली हेमके (खो—खो)
  - ४. माधुरी धोटे (कबड्डी)
  - ५. पूजा सीरते (बास्केटबॉल)
- 💠 १०वी ( सिनीयर ) राष्ट्रीय भारतीय हॉकी चॅम्पीयनशिप कोलाम (केरला)
  - १. सोनाली हेमके
  - २. रोहीनी जुआरे